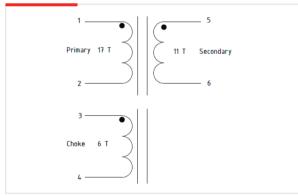

dary             | 220 Vdc to 500 Vdc/ 36 Arms                                     |
| CURRENT RES. INDUCTOR | 30 Apk                                                          |
| SWITCHING FREQUENCY   | 70 kHz to 400 kHz                                               |
| DUTY CYCLE            | 50%                                                             |
| TOTAL OUTPUT POWER    | 11 kW                                                           |
| COUPLING              |                                                                 |
| N choke/N prim        | 0.0015                                                          |
| N choke/N any sec     | 0.0021                                                          |

### 02 SPECIFICATIONS

#### DIMENSIONS



### **ELECTRICAL DIAGRAM**



### TYPICAL PERFORMANCE



Current (A)