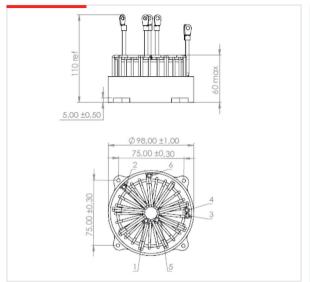

|
| Secondary             | 220 Vdc to 500 Vdc/ 36 Arms                                     |
| CURRENT RES. INDUCTOR | 30 Apk                                                          |
| SWITCHING FREQUENCY   | 70 kHz to 400 kHz                                               |
| DUTY CYCLE            | 50%                                                             |
| TOTAL OUTPUT POWER    | 11 kW                                                           |
| COUPLING              |                                                                 |
| N choke/N prim        | 0.0015                                                          |
| N choke/N any sec     | 0.0021                                                          |

### 02 SPECIFICATIONS

#### DIMENSIONS



### **ELECTRICAL DIAGRAM**



### TYPICAL PERFORMANCE



Current (A)