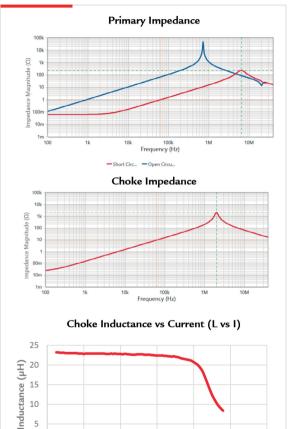

to 500 Vdc/ 36 Arms                                     |
| CURRENT RES. INDUCTOR | 30 Apk                                                          |
| SWITCHING FREQUENCY   | 70 kHz to 400 kHz                                               |
| DUTY CYCLE            | 50%                                                             |
| TOTAL OUTPUT POWER    | 11 kW                                                           |
| COUPLING              |                                                                 |
| N choke/N prim        | 0.0015                                                          |
| N choke/N any sec     | 0.0021                                                          |

### 02 SPECIFICATIONS

#### DIMENSIONS



### **ELECTRICAL DIAGRAM**



### TYPICAL PERFORMANCE



Current (A)